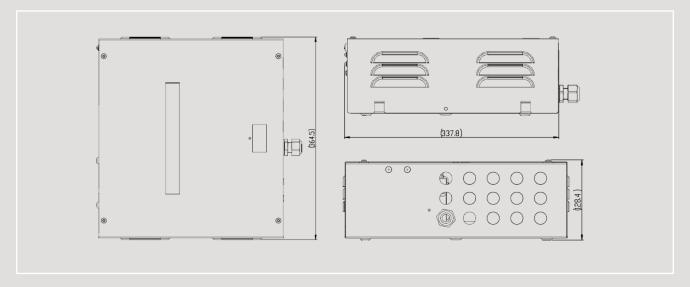

# **Technical Drawing**

#### Miscellaneous

- Dimensions 364.5 x 337.8 x 128.4mm
- Mass approx 13kg
- Cable entry is via  $15 \times 20$ mm end mounted cable glands and/or one rear entry slot for concealed connection
- Internal temperature sensor installed to provide optimal battery charging compensation as the ambient temperature changes.
- \* Standby drain current comprises of enabled fire inputs, communication cards, and other loads connected to PER.
- \*\* Operation at elevated temperatures may reduce battery life.